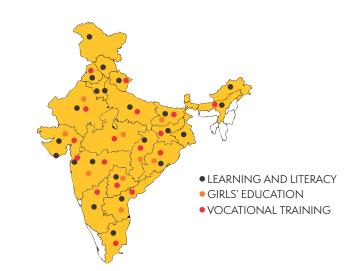

# OUR REACH

#### **OUR CHAPTER**

Pratham DC is one of the organization's 15 US chapters, with a membership of more than 1,200 supporters who are dedicated to advancing Pratham's mission of "Every Child in School and Learning Well."