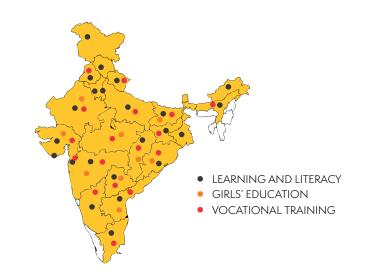

eight consecutive four-star ratings from Charity Navigator, America's premier charity evaluator
- ★ Featured in the New York Times and the Stanford Social Innovation Review

As the largest educational non-profit in India, PRATHAM is built on the belief that literacy and education are fundamental human rights.

Working with the government, communities and parents, Pratham reaches millions of children and youth through a range of programs that impart quality education and impact policy at the national level.

# OUR IMPACT

#### **50 MILLION**

Children benefited over two decades

#### 75 THOUSAND

Youth trained for productive employment since 2008

#### 24 THOUSAND

Girls empowered with a Second Chance for education since 2011

#### NEW!

635 entrepreneurs assisted since 2017

# OUR REACH







## OUR CHAPTER

Pratham USA is a volunteer-driven association aimed at bringing about lasting change in India through education reform.

Pratham Chicago is one of the organization's 15 US chapters with more than 2,000 supporters who are dedicated to advancing Pratham's mission of "every child in school and learning well."

#### ANNUAL GALA

Pratham Chicago Gala continues to be the premier South Asian event on the city's social scene. Attendees include affluent, civic-minded leaders from the business community as well as individual philanthropists, all with a personal commitment to improving child education and youth empowerment in India.

## LEADERSHIP

Dr. Rukmini Banerji, CEO, Pratham Education Foundation Deepak Raj, Chairman, Pratham USA Bala Venkatachalam, Executive Director, Pra