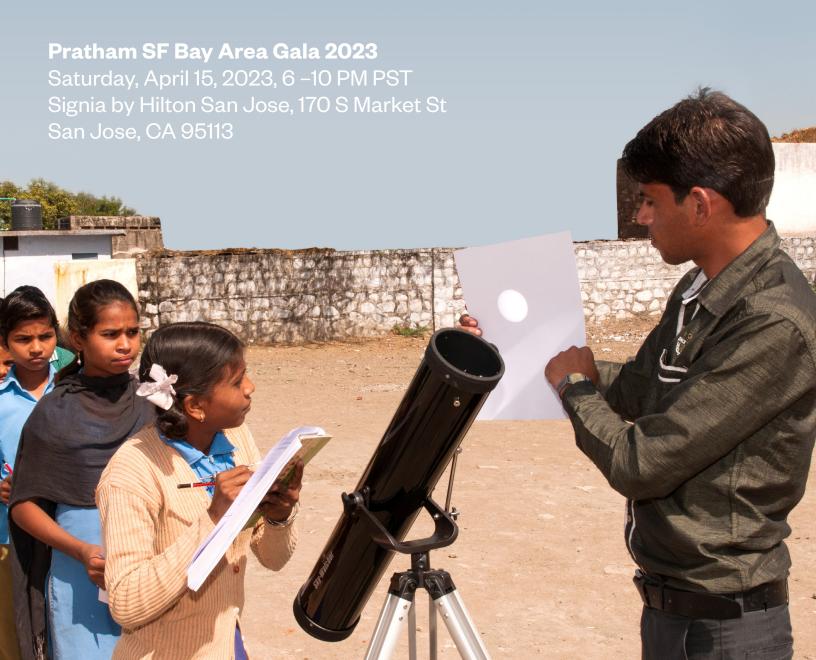

## Pratham SF Bay Area Gala 2023

The Pratham SF Bay Area Gala continues to be one of the premier events on the social scene. Attendees include civic-minded leaders from the business community as well as influential philanthropists, all with a personal commitment to improving access to quality education in India. The SF Bay Area Gala draws in over 250 guests each year.

## SF Bay Area Gala

Saturday, April 15, 2023, 6 PM Signia by Hilton San Jose, 170 S Market St, San Jose, CA 95113

Please fill in this form to secure your commitment and/or table.

Please email any queries or the completed form to Poonam Kumar at pkumar@prathamusa.org