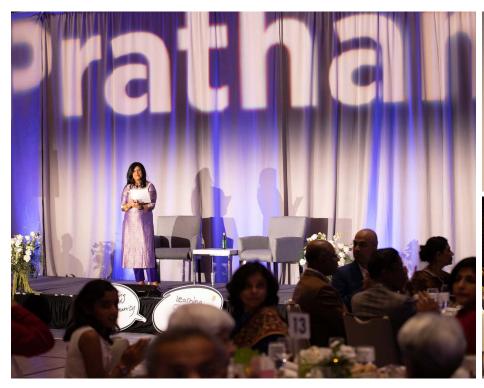

## PRATHAM BOSTON GALA 2023

3000+
PEOPLE ATTENDED
PRATHAM USA GALAS OVER 2022

The Pratham Boston Gala continues to be one of the premier events on the Boston social scene. Attendees include civic-minded leaders from the business community as well as influential philanthropists, all with a personal commitment to improving access to quality education in India.

#### In 2022, the Boston Gala drew in 300+ esteemed guests.