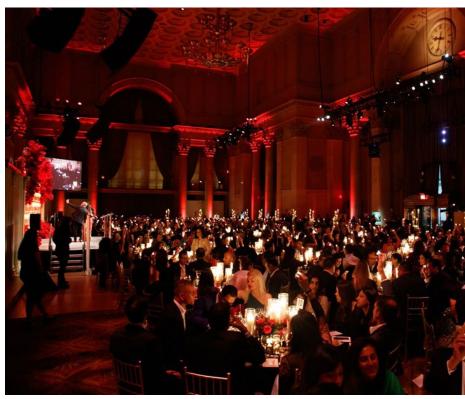

# **PRATHAM NYC GALA 2023**

The Pratham NYC Gala continues to be one of the premier events on the New York social scene. Attendees include civic-minded leaders from the business community as well as influential philanthropists, all with a personal commitment to improving access to quality education in India.

# **PRATHAM NYC GALA HIGHLIGHTS**

PEOPLE ATTENDED PRATHAM USA GALAS OVER 2022

VISITORS TO PRATHAM USA'S WEBSITE ANNUALLY

In 2022, the event drew over 600 guests and raised over \$6 million enough to support 300,000 children through Pratham's programs!