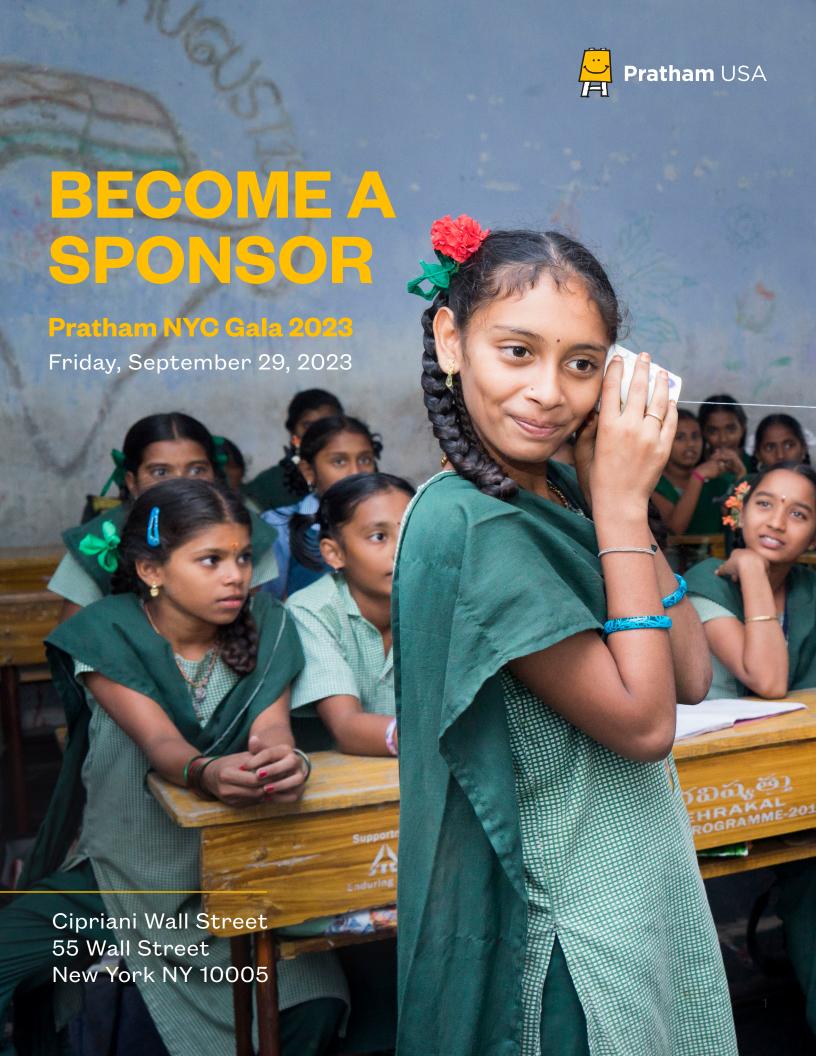

# **PRATHAM NYC GALA 2023**

The Pratham NYC Gala continues to be one of the premier events on the New York social scene. Attendees include civic-minded leaders from the business community as well as influential philanthropists, all with a personal commitment to improving access to quality education in India.

# **PRATHAM NYC GALA 2023**

Friday, September 29, 2023 Cipriani Wall Street, 55 Wall Street New York NY 10005

Please fill in this form to secure your commitment and/or table.

Please email any queries or the completed form to Christina Sanko at <a href="mailto:csanko@prathamusa.org">csanko@prathamusa.org</a>