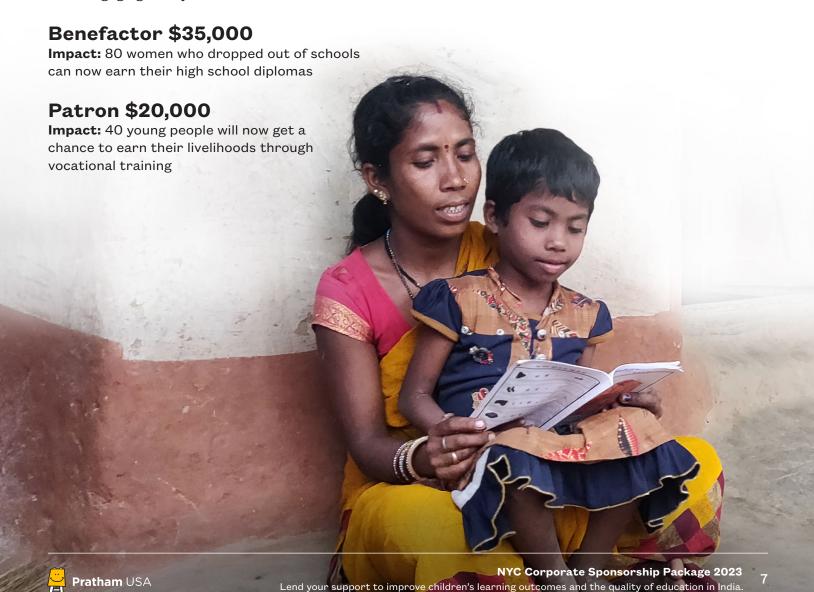

**GIRLS' AND WOMEN PROGRAM** assists female dropouts over the age of 14 in completing their secondary school education and earning their 10th Standard diploma.

Technology, measurement and research cut across all Pratham programs.