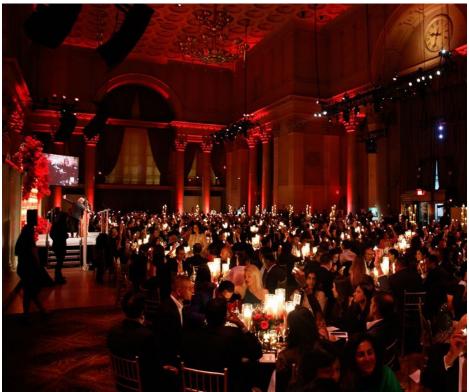

# PRATHAM NYC GALA 2023

The Pratham NYC Gala continues to be one of the premier events on the New York social scene. Attendees include civic-minded leaders from the business community as well as influential philanthropists, all with a personal commitment to improving access to quality education in India.

# PRATHAM NYC GALA HIGHLIGHTS

3000+
PEOPLE ATTENDED
PRATHAM USA GALAS OVER 2022

71,000
VISITORS TO PRATHAM USA'S

35,000
PUSA FOLLOWERS ACROSS
SOCIAL MEDIA

WEBSITE ANNUALLY

In 2022, the event drew over 600 guests and raised over \$6 million - enough to support 300,000 children through Pratham's programs!