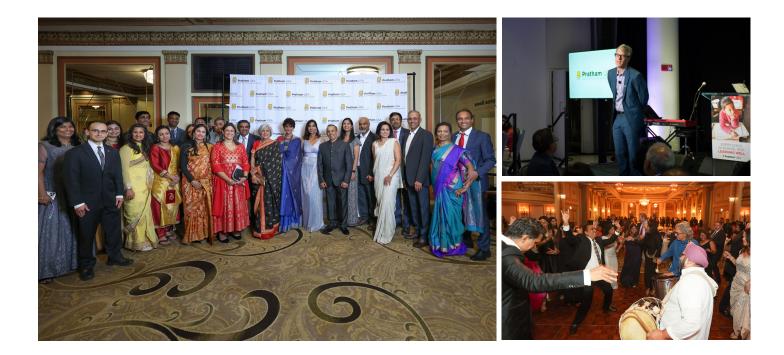

### PRATHAM CHICAGO GALA 2023

The Pratham Chicago Gala continues to be one of the premier events on the Chicago social scene. Attendees include civic-minded leaders from the business community as well as influential philanthropists, all with a personal commitment to improving access to quality education in India.

### PRATHAM CHIGAGO GALA HIGHLIGHTS

### In 2022, the event drew over 350 esteemed guests.

In the past, special guests have included: **Steven Levitt** (world renowned Economist and author of 'Freakonomics'), **Tiger Tyagarajan** (President & CEO of Genpact), and **Martin Radvan** (Former CEO, President, EVP Mars Wrigley Confectionery and Mars Inc.)