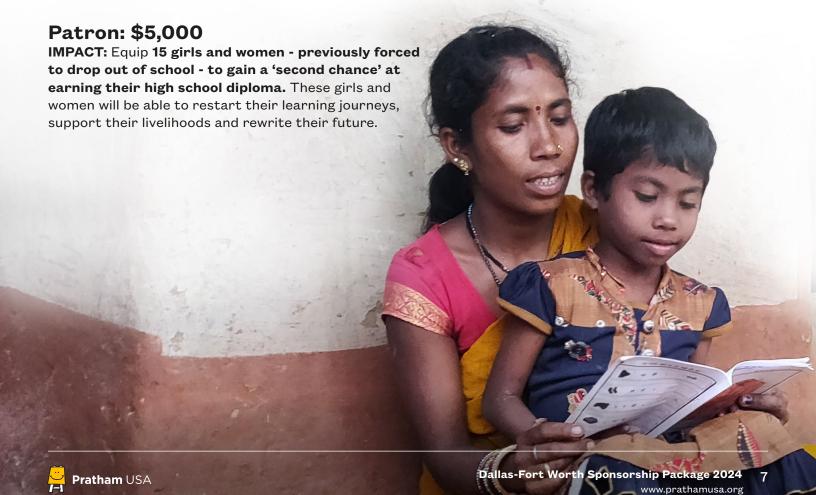

**GIRLS' AND WOMEN PROGRAM** assists female dropouts over the age of 14 in completing their secondary school education and earning their 10th Standard diploma

Technology, measurement and research cut across all Pratham programs.

#### 125,000 YOUTH

equipped with relevant job skills since 2005 **36,000 GIRLS** 

given a second chance to earn their secondary school diplomas since 2011