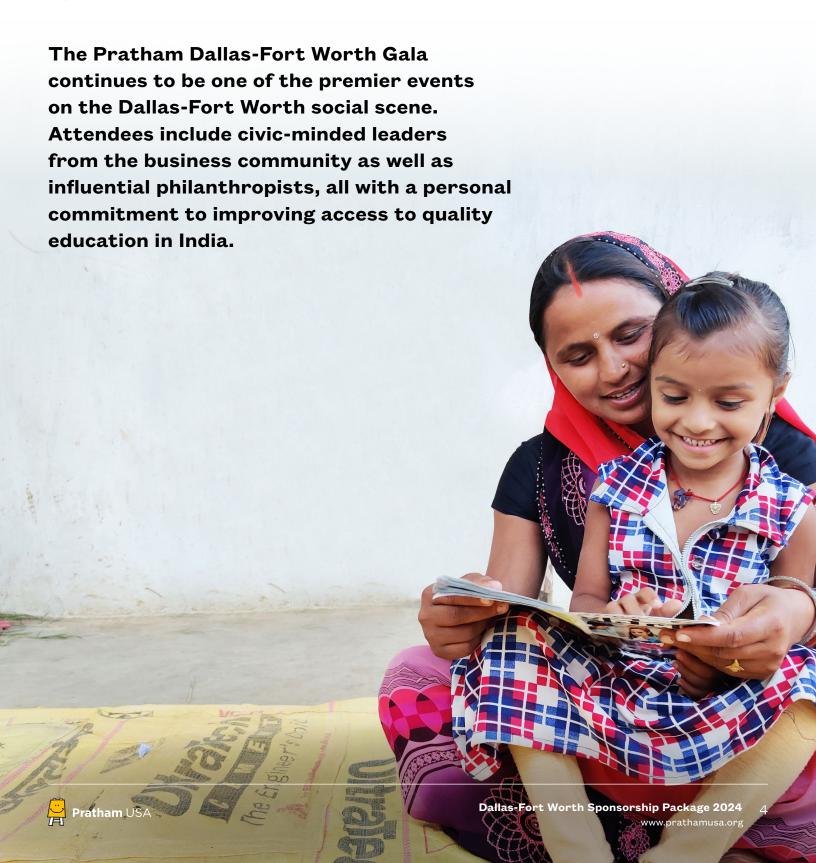

as critical as ever.

From April 2022 - March 2023 academic year, Pratham:

- + Reached **580,000**+ children across **20,000** communities through direct engagement
- Reached over 5.6 million children in partnership with the Indian government across 14 states
- + Equipped **218,000**+ mothers with tools to support child's learning & development beyond classroom
- + Ran **140** skilling/ training centers across 18 states in India including Delhi.
- + Gave **50,000**+ young people employable skills with an 85% placement rate among those receiving formal certification.
- + 'Second Chance' has helped **39,700** women since the inception of the program in 2011. Last year **3,700**+ women got grade 10 certification through the support of this program.



## PRATHAM DALLAS-FORT WORTH GALA 2024



# PRATHAM DALLAS FORT WORTH GALA HIGHLIGHTS



In 2023, the event drew over 500 guests and raised enough to support 150,000 children through Pratham's learning programs.

71,000
VISITORS TO PRATHAM USA'S WEBSITE ANNUALLY

Our special celebrity guest performer, Shaan, a world-renowned Bollywood singer most popularly known for his romantic and melodious songs, captivated audiences with his dynamic and humble style.











## ABOUT PRATHAM USA

Pratham USA is a 501(c)(3) charity with chapters across the United States. We raise awareness and mobilize the financial resources that make our work on the ground in India possible. Pratham USA ranks among the top 2% of all American charities, consistently earning the highest four-star rating from Charity Navigator.

#### Leadership

Dhiren Shet